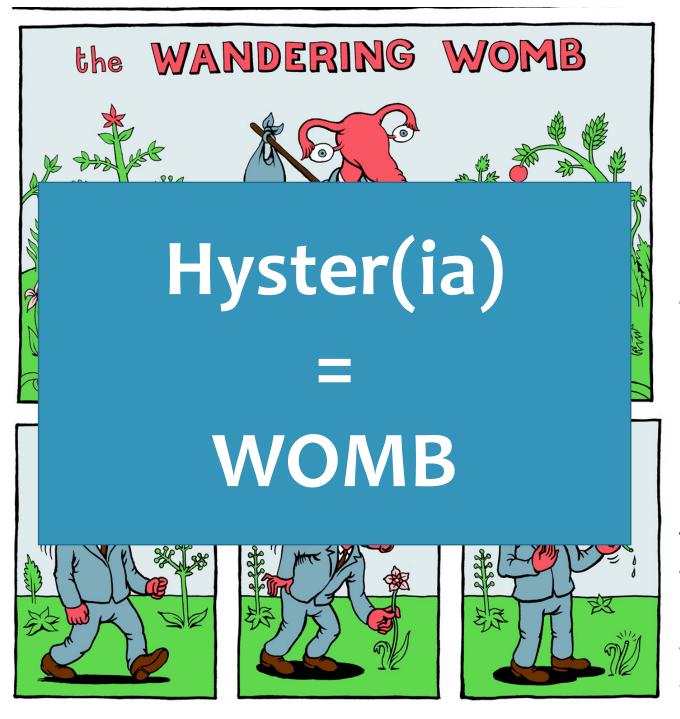

#### Plato

"In the middle of the flanks of women lies the womb, a female viscus, closely resembling an animal; for it is moved of itself hither and thither in the flanks, also upwards in a direct line to below the cartilage of the thorax, and also obliquely to the right or to the left, either to the liver or the spleen, and it likewise is subject to prolapsus downwards, and in a word, it is altogether erratic. It delights also in fragrant smells, and advances towards them; and it has an aversion to fetid smells, and flees from them; and, on the whole, the womb is like an animal within an animal."