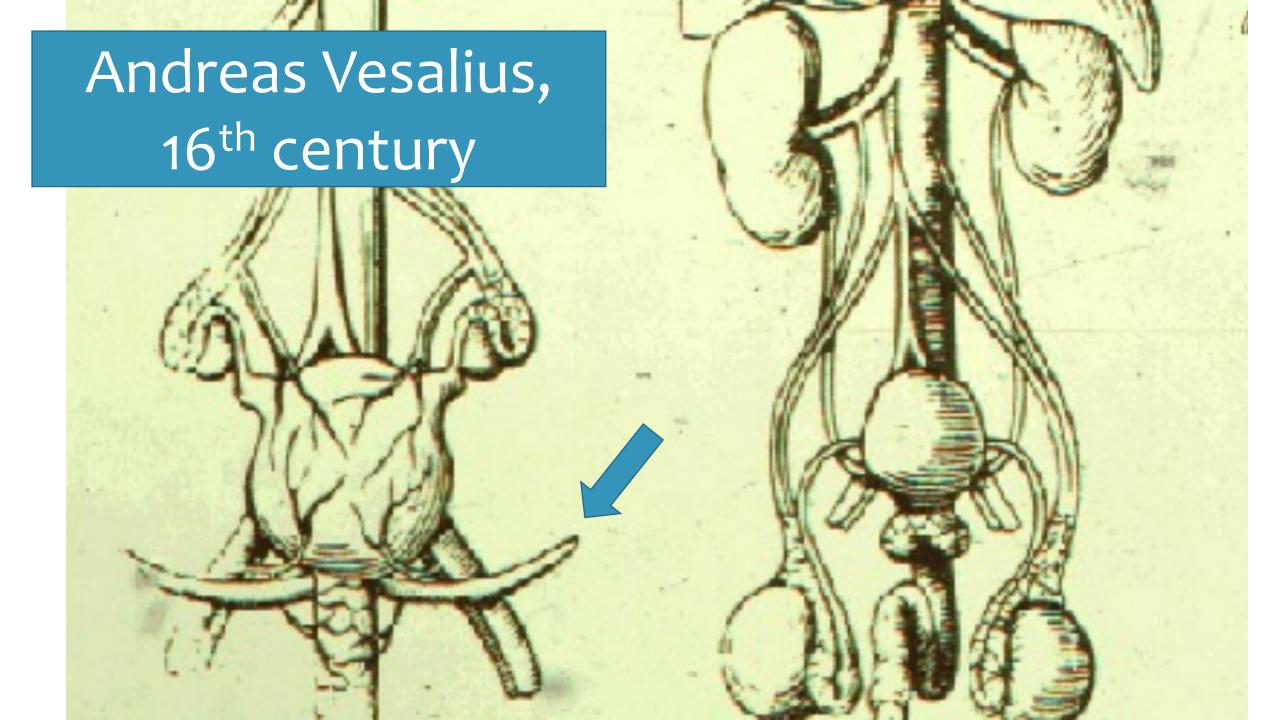

#### Plato

"In the middle of the flanks of women lies the womb, a female viscus, closely resembling an animal; for it is moved of itself hither and thither in the flanks, also upwards in a direct line to below the cartilage of the thorax, and also obliquely to the right or to the left, either to the liver or the spleen, and it likewise is subject to prolapsus downwards, and in a word, it is altogether erratic. It delights also in fragrant smells, and advances towards them; and it has an aversion to fetid smells, and flees from them; and, on the whole, the womb is like an animal within an animal."