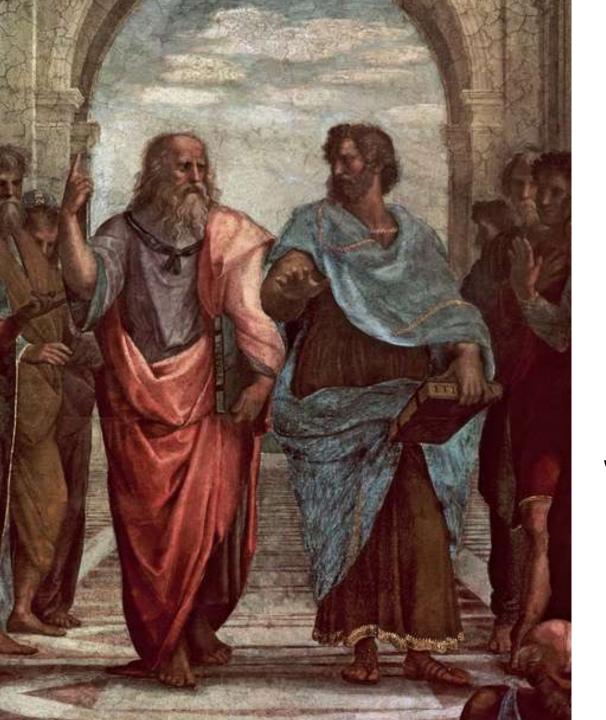

#### **Aristotle**

**Men** = Active Force

• form, intellect, spirit

**Women** = Passive Receptacle

Matter that is formed by men

#### Plato

"In the middle of the flanks of women lies the womb, a female viscus, closely resembling an animal; for it is moved of itself hither and thither in the flanks, also upwards in a direct line to below the cartilage of the thorax, and also obliquely to the right or to the left, either to the liver or the spleen, and it likewise is subject to prolapsus downwards, and in a word, it is altogether erratic. It delights also in fragrant smells, and advances towards them; and it has an aversion to fetid smells, and flees from them; and, on the whole, the womb is like an animal within an animal."