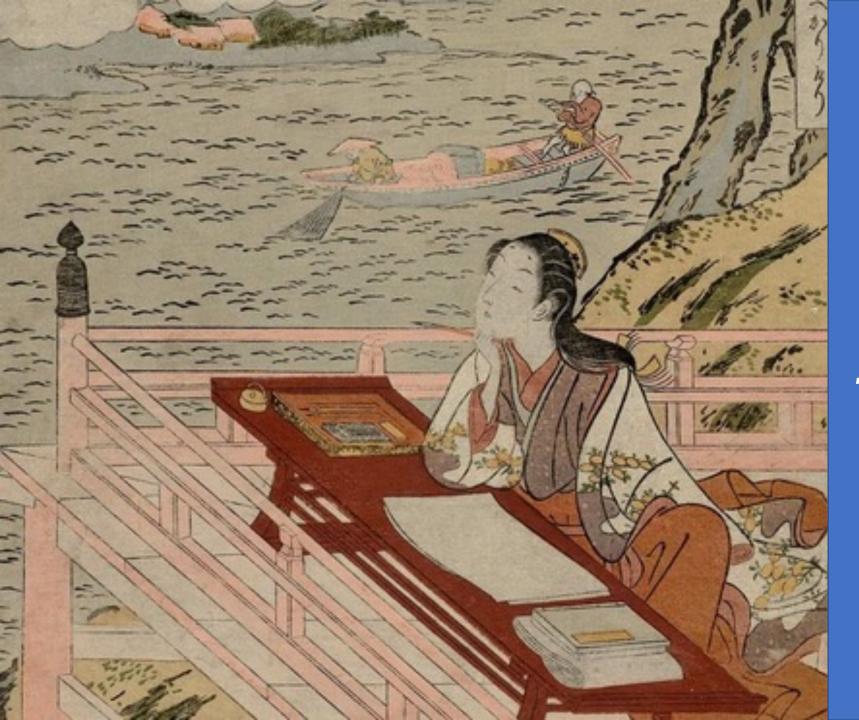

# Love and Marriage in Heian Japan

Nobleman and principal wife

Nobleman and second wife or official concubine

Simple Affairs (nobleman and women of lower status)

Lady Murasaki Shikibu, The Tale of Genji (1000 C.E.)