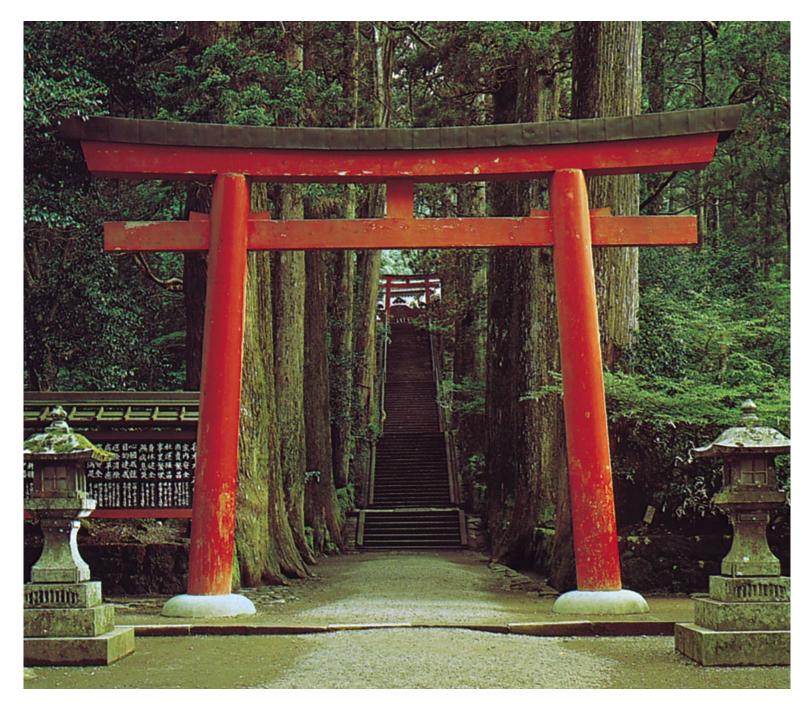

#### **Shinto**

- ✓ Natural objects possess a spirit
- ✓ Worship of Great deities (like Sun Goddess)
- ✓ Optimistic and guiltfree
- ✓ adaptable