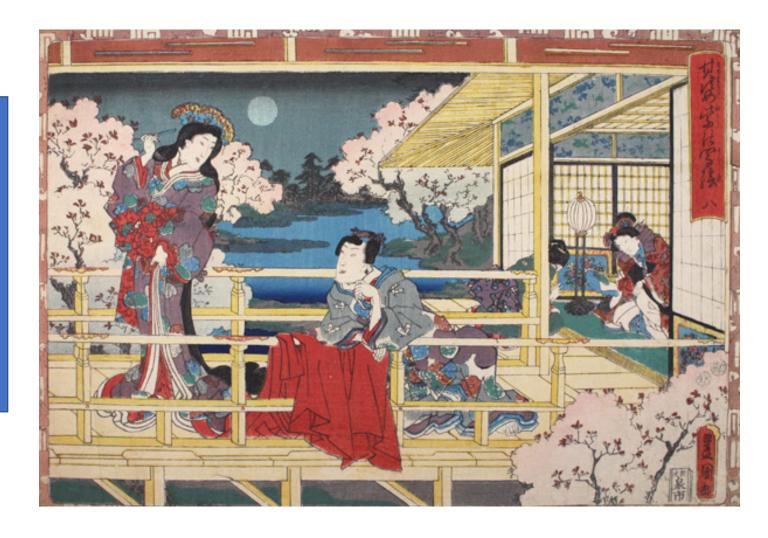

# Love and Marriage in Heian Japan

Nobleman and principal wife

Nobleman and second wife or official concubine

Simple Affairs (nobleman and women of lower status)

Lady Murasaki Shikibu, The Tale of Genji (1000 C.E.)