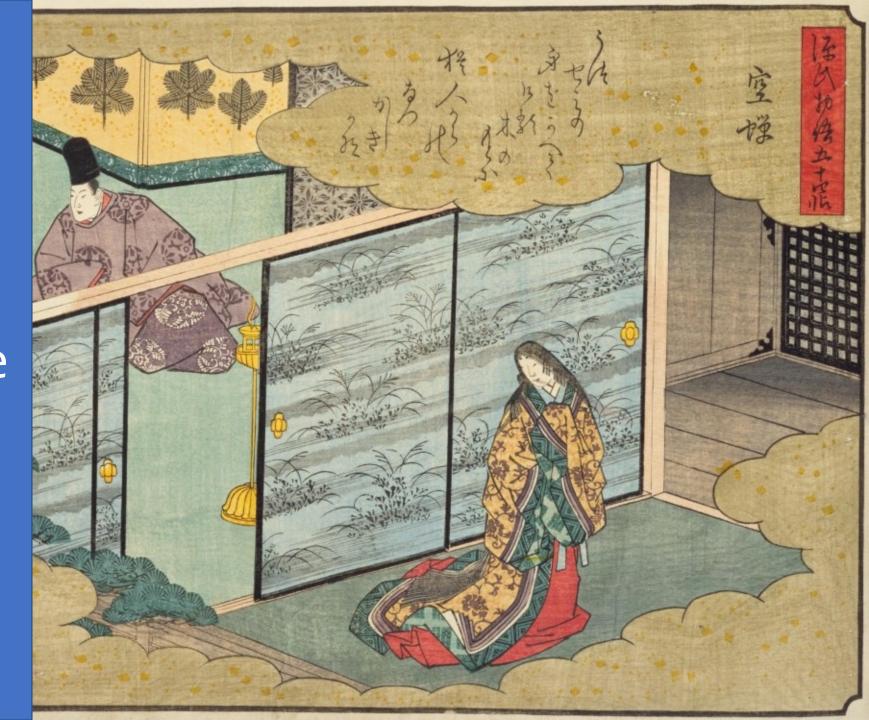

# Love and Marriage in Heian Japan

Nobleman and principal wife

Nobleman and second wife or official concubine

Simple Affairs (nobleman and women of lower status)

Lady Murasaki Shikibu, The Tale of Genji (1000 C.E.)